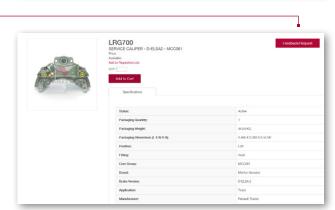

## How To:

1. **Search for a part** in the toolbar on the top right-hand side.

17:

XPRESS

- 3. Enter your request in the box.
- 4. Click **Submit**-, your request will be sent directly to MPX Admin Team to respond.