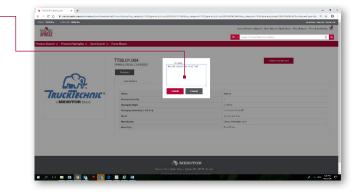

## How To:

1. **Search for a part** in the toolbar on the top right-hand side.

17:

XPRESS

- 3. Enter your request in the box.
- 4. Click **Submit**-, your request will be sent directly to MPX Admin Team to respond.